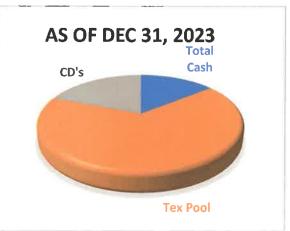

#### Attachments:

December 2023, Financials:

Profit and Loss
Profit and Loss Budget Performance
Cadence Bank Reconciliation
Tex Pool Reconciliation

4:40 PM 02/23/24 Accrual Basis